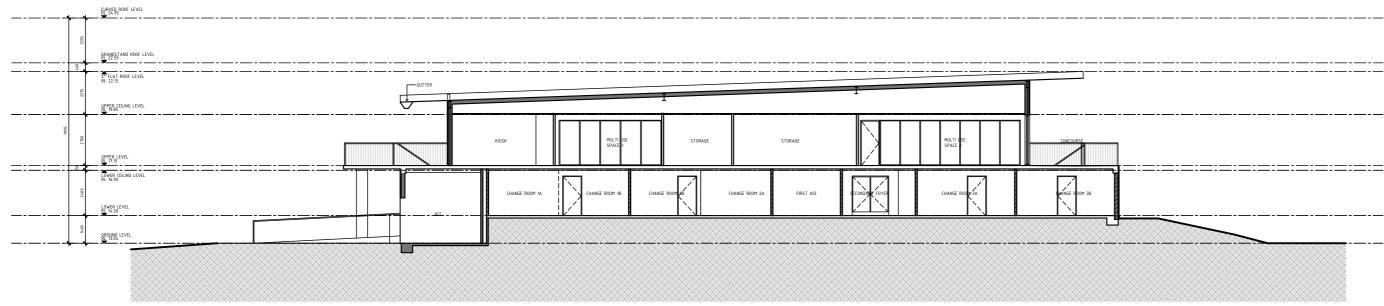

# SECTION AA

## **SECTION BB**

# SECTION CC

## SECTION DD

| REVISION:                                             | BY:                                                                                       |
|-------------------------------------------------------|-------------------------------------------------------------------------------------------|
| D - ALTERED SCHEME ISSUED TO CLIENT, DA & CONSULTANTS | N2SH                                                                                      |
| C - ISSUED FOR DA                                     | N2SH                                                                                      |
| B - ISSUED FOR DA                                     | N2SH                                                                                      |
| A – ISSUED FOR DA                                     | N2SH                                                                                      |
|                                                       | D - ALTERED SCHEME ISSUED TO CLIENT, DA & CONSULTANTS C - ISSUED FOR DA B - ISSUED FOR DA |

This drawing is Copyright and no part of this drawing may be reproduced or used without the express written permission of N2SH Pty. Ltd.

CLIENT: BEGA VALLEY SHIRE COUNCIL

PROJECT: BEGA SPORTS COMPLEX

DRAWING No: REVISION: DA300 D

DRAWING TITLE:

PROPOSED SECTIONS

JOB No: 20092 DRAWN BY: MH/JWO

DATE:

APR 2022

1:200@A2 CHECKED: CP SHEET No:

1 OF 1

Suite 204, Evelyn
92 Maroondah Hwy
Ringwood, 3134
Victoria, Australia
+61 (0)3 9028 7218 | +61 (0) 413 735 655
nic@n2sh.net | www.n2sh.net
N2SH Pty. Ltd. ABN: 20 606 603 196