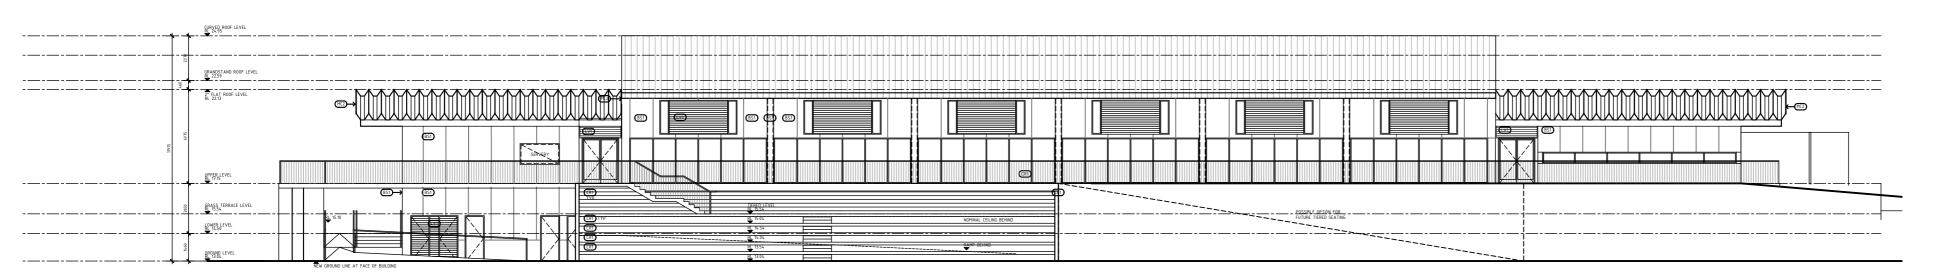

#### NORTH ELEVATION

#### **SOUTH ELEVATION**

#### **EAST ELEVATION**

### **WEST ELEVATION**

| DATE:    | REVISION:                                             | BY:  |
|----------|-------------------------------------------------------|------|
| 08.11.22 | F - ALTERED SCHEME ISSUED TO CLIENT, DA & CONSULTANTS | N2SH |
| 17.10.22 | E - ISSUED TO CLIENT                                  | N2SH |
| 05.04.22 | D - ISSUED FOR DA                                     | N2SH |
| 10.12.21 | C - ISSUED FOR DA                                     | N2SH |
| 26.11.21 | B - ISSUED FOR DA                                     | N2SH |
| 04.11.21 | A - ISSUED FOR DA                                     | N2SH |

permission of N2SH Pty. Ltd.

CLIENT: BEGA VALLEY SHIRE COUNCIL

PROJECT: **BEGA SPORTS COMPLEX** 

DRAWING No: REVISION: DA200

DRAWING TITLE:

**ELEVATIONS** 

20092 DRAWN BY: MH PROPOSED EXTERIOR DATE:

JOB No:

APR 2022

1:200@A2 CHECKED: CP

SHEET No

1 OF 1

LEGEND

ALUMINUM CLADDING
DECOCLAD SHADOWLINE 200MM
FINISH: AUSTRALIAN CEDAR

(BST) CEMINTEL EXTERIOR BARESTONE 2400MM X 1200MM

(R1) INSITU / PRECAST CONCRETE OR CONCRETE BLOCK MC1 COLORBOND STANDING SEAM FINISH: MONUMENT MCD COLORBOND STANDING SEAM FINISH: MONUMENT

SUNPAL MULTIWALL
POLYCARBONATE STANDING SEAM

PAINT FINISH DULUX EXTERIOR TO MATCH COLORBOND MONUMENT

n2sh Suite 204, Evelyn 92 Maroondah Hwy Ringwood, 3134 Victoria, Australia +61 (0)3 9028 7218 | +61 (0) 413 735 655 nic@n2sh.net | www.n2sh.net N2SH Pty. Ltd. ABN: 20 606 603 196