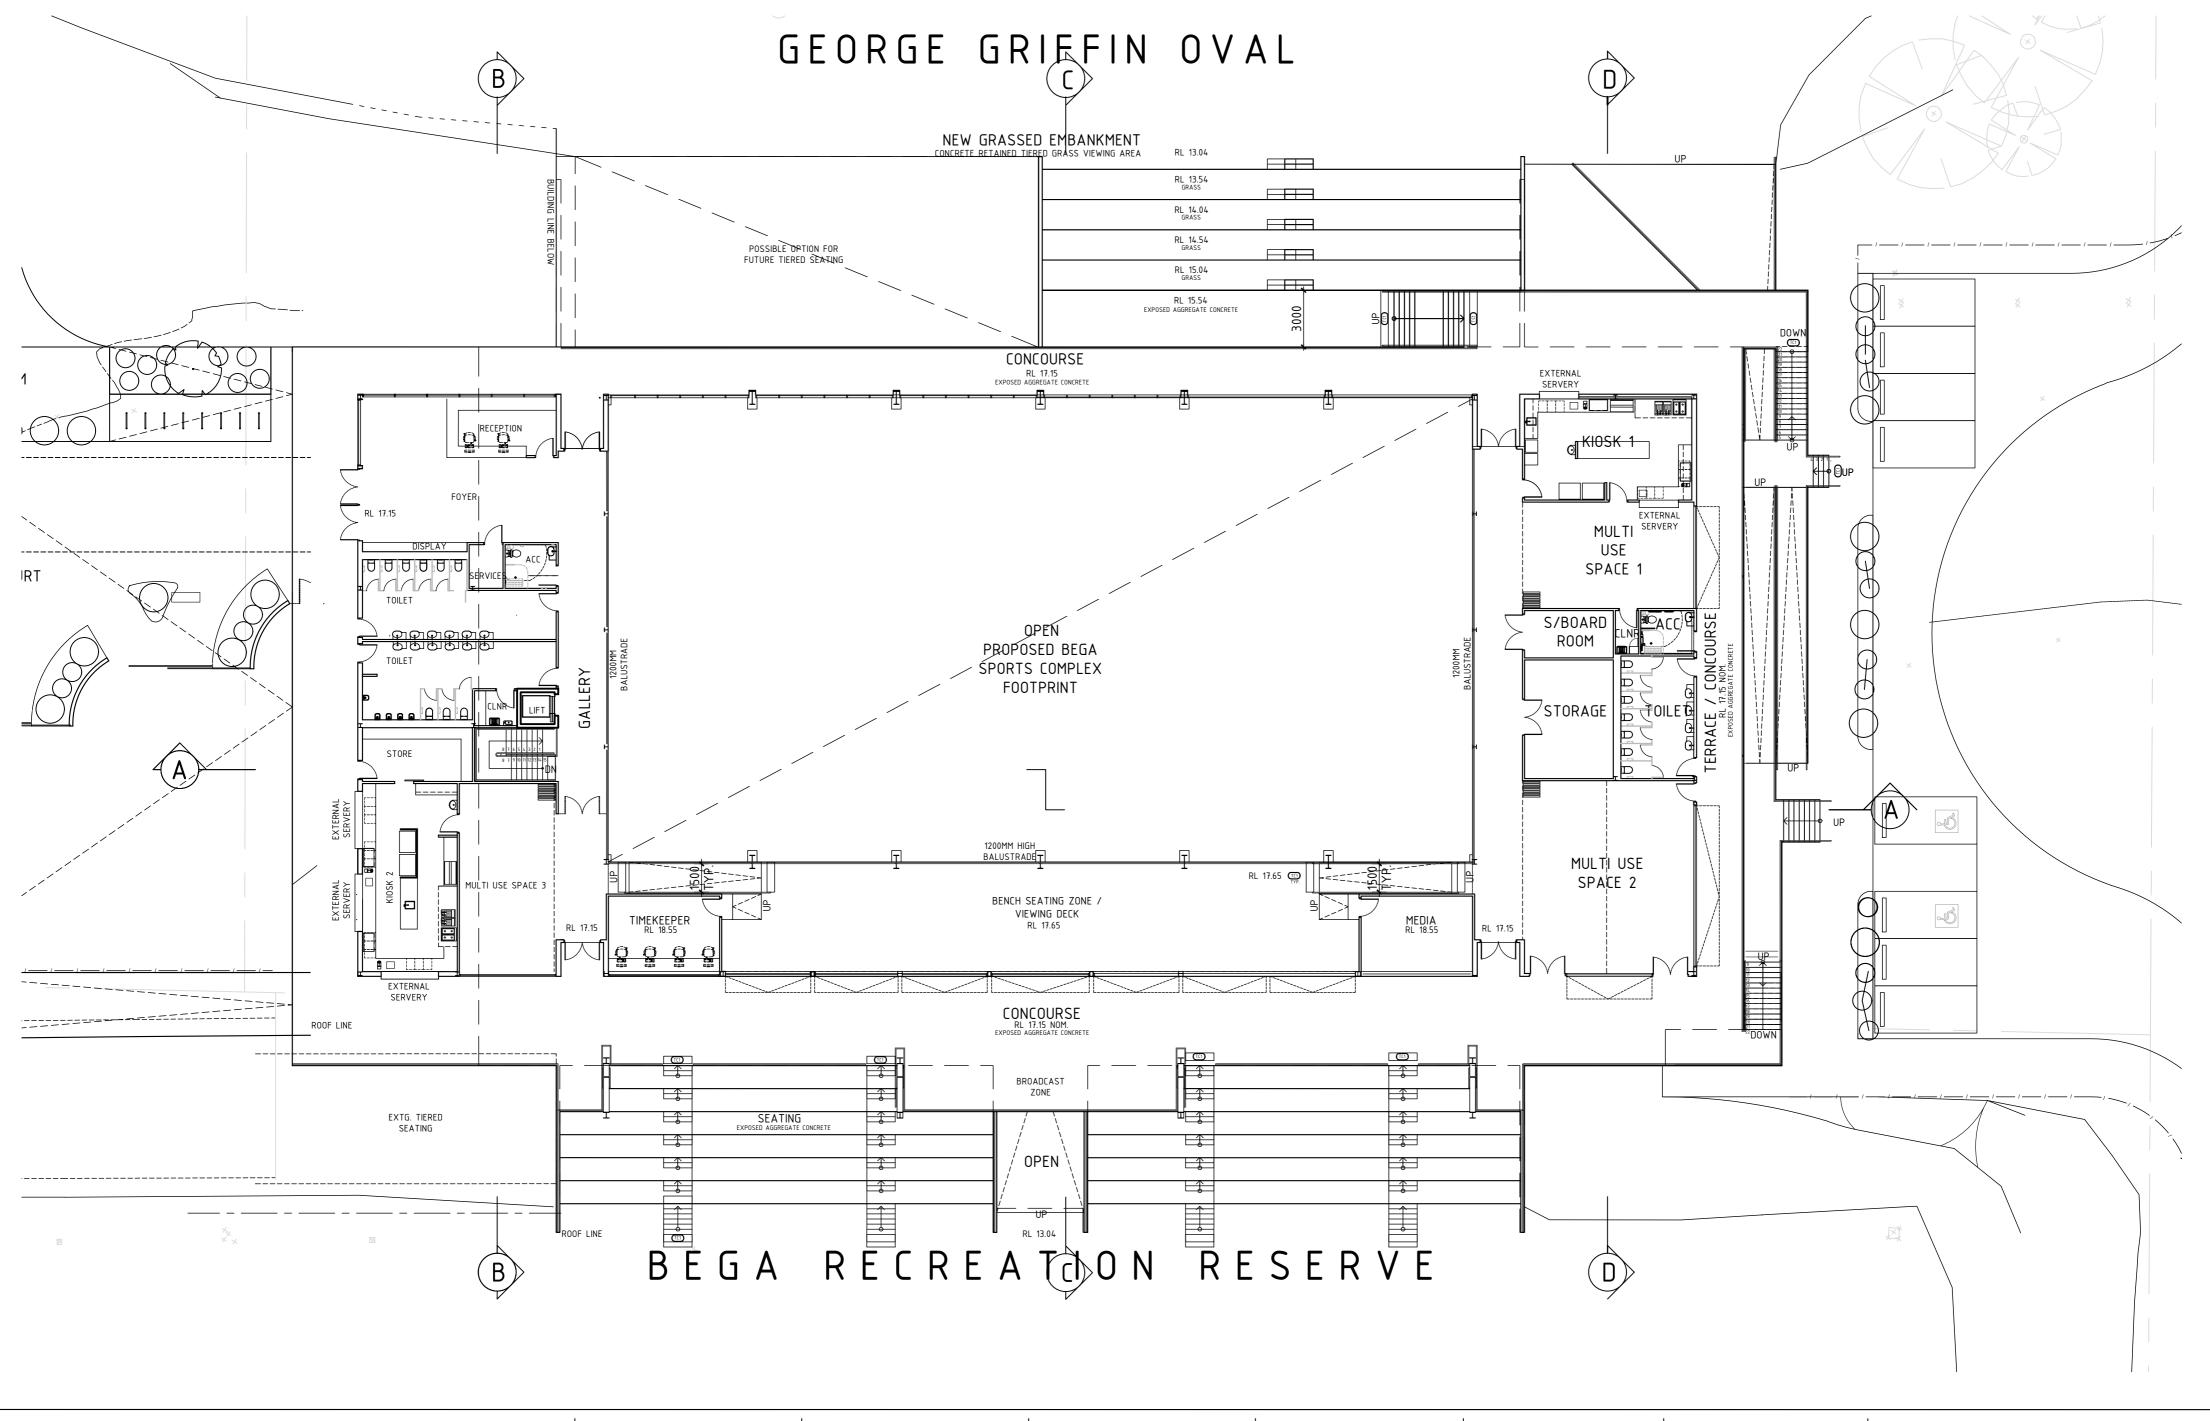

This drawing is Copyright and no part of this drawing may be reproduced or used without the express written permission of N2SH Pty. Ltd.

CLIENT: BEGA VALLEY SHIRE COUNCIL

PROJECT: BEGA SPORTS COMPLEX DA100 F

DRAWING TITLE:
PROPOSED
UPPER FLOOR PLAN

JOB No: SCALE:
20092 1:200 @ A2

DRAWN BY: CHECKED:
MH CP

DATE: SHEET No:

1 OF 2

APR 2022

Builders / Contractors shall verify all dimensions before the commencement of any works. Figured dimensions shall take precedence over scaled work. Any discrepancies shall be brought to the attention of the Architect. Refer to Schedules for materials, finishes, fittings and fixtures codes and selections. This drawing to be read in conjunction with the Specification, Schedules and other drawings. Works shall conform with NCC, Australian Standards, Authority Requirements and relevant manufacturer requirements unless otherwise noted.