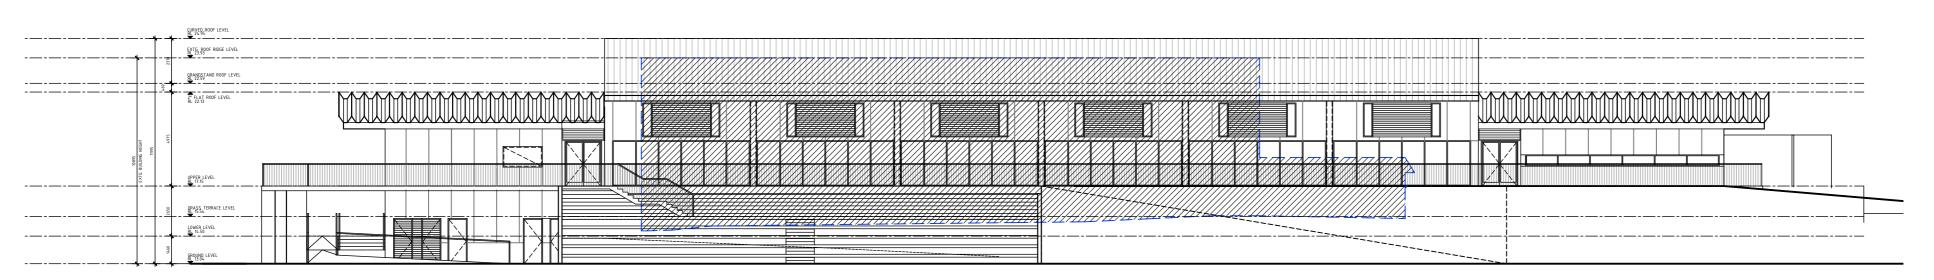

## NORTH ELEVATION

### **SOUTH ELEVATION**

### **EAST ELEVATION**

### **WEST ELEVATION**

| REVISION:                                             | BY:               |
|-------------------------------------------------------|-------------------|
| C - ALTERED SCHEME ISSUED TO CLIENT, DA & CONSULTANTS | N2SH              |
| B - ISSUED FOR DA                                     | N2SH              |
| A - ISSUED TO CLIENT                                  | N2SH              |
| -                                                     | B - ISSUED FOR DA |

This drawing is Copyright and no part of this drawing may be reproduced or used without the express written permission of N2SH Pty. Ltd.

BEGA VALLEY SHIRE COUNCIL PROJECT:

BEGA SPORTS COMPLEX EXISTING / PROPOSED EXTERIOR ELEVATIONS