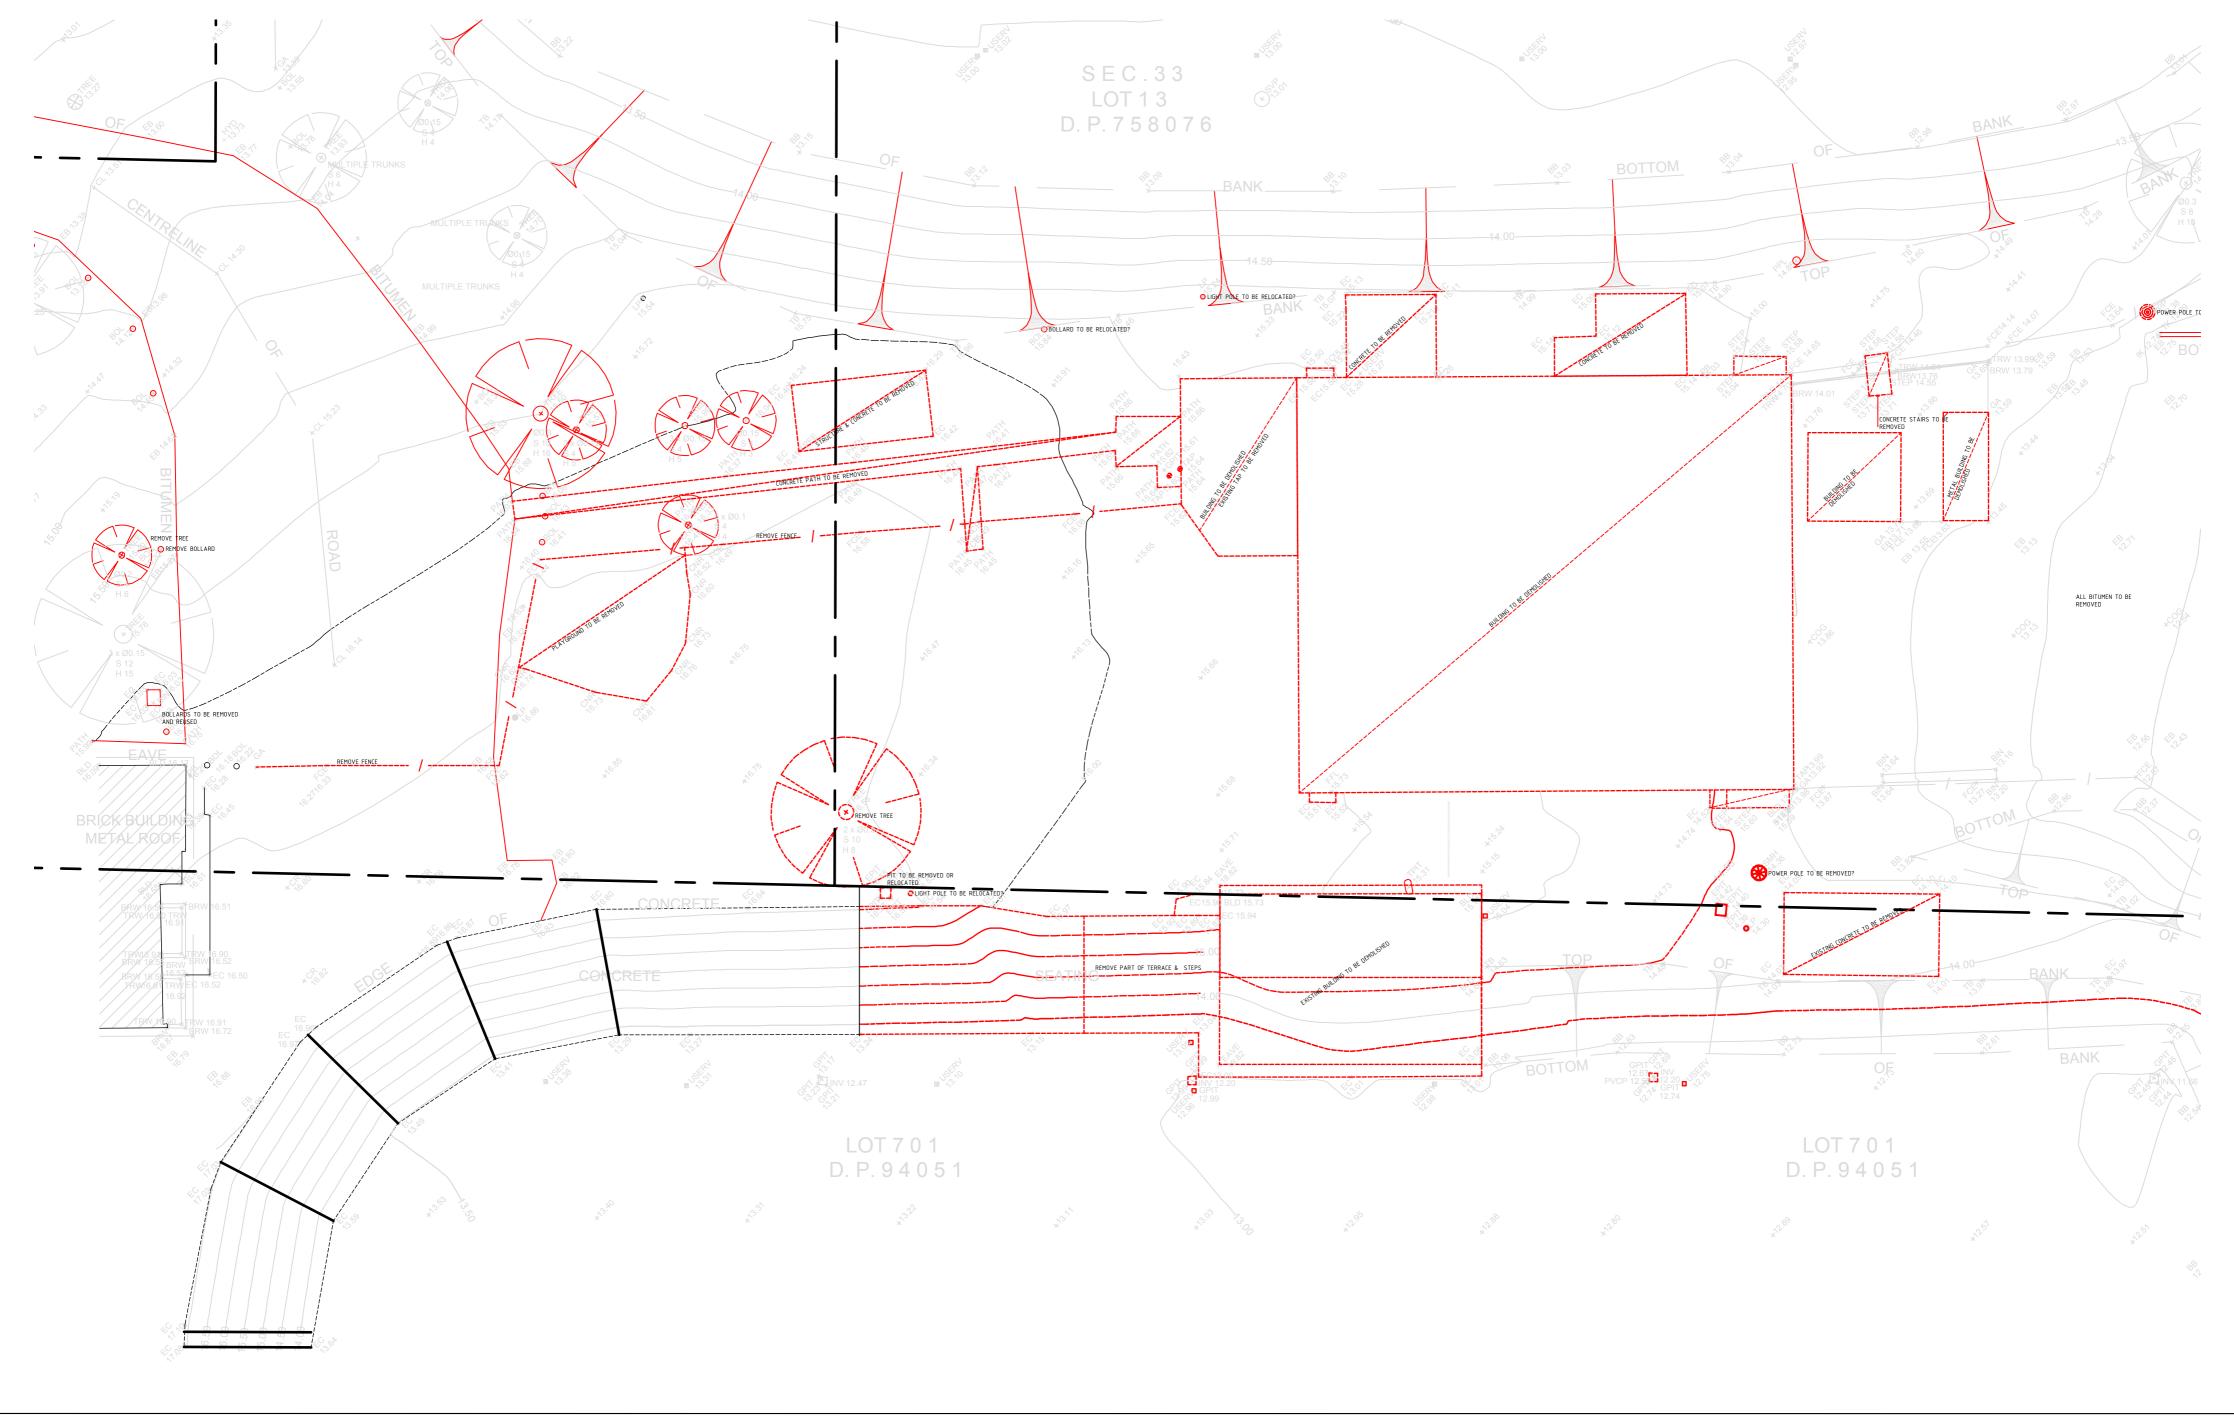

This drawing is Copyright and no part of this drawing may be reproduced or used without the express written permission of N2SH Pty. Ltd.

BEGA VALLEY SHIRE COUNCIL PROJECT:

BEGA SPORTS COMPLEX

DA003 DRAWING TITLE: EXISTING / DEMO

GROUND FLOOR PLAN

DRAWING No:

REVISION: В

JOB No: 20092 1:250@A2 DRAWN BY: CHECKED: CM CP DATE: SHEET No:

1 OF 1

NOV 2022

D n2sh
Suite 204, Evelyn
92 Maroondah Hwy
Ringwood, 3134
Victoria, Australia
70 +61 (0)3 9028 7218 | +61 (0) 413 735 655
nic@n2sh.net | www.n2sh.net
N2SH Pty. Ltd. ABN: 20 606 603 196