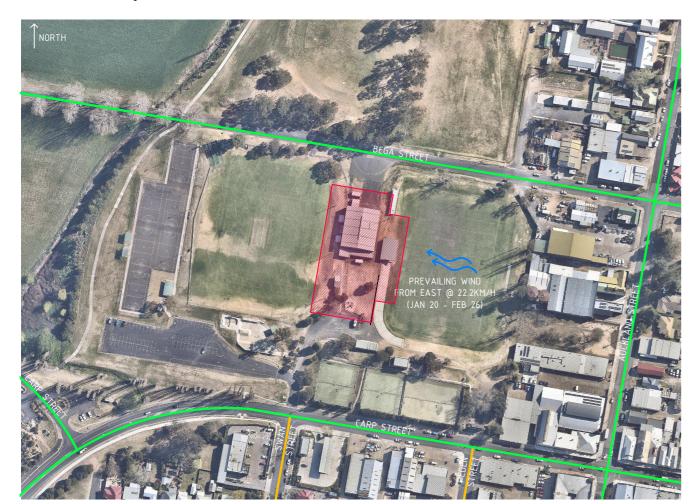

LOCALITY SITE PLAN 1:500 @ A2

LOCALITY PLAN AND SITE ANALYSIS NTS

NORTHEAST FROM BEGA STREET

NORTHWEST FROM BEGA STREET

SOUTHEAST FROM CARP STREET

SOUTHWEST FROM CARP STREET

#### SITE AND SURROUNDINGS

TEMPORARY STRUCTURES FROM BEGA STREET

EXISTING GRANDSTAND AND CONCRETE EXISTING TOIL TIERED SEATING FROM BEGA RECREATION CARP STREET RESERVE

EXISTING TOILET BLOCK FROM

REVISION: