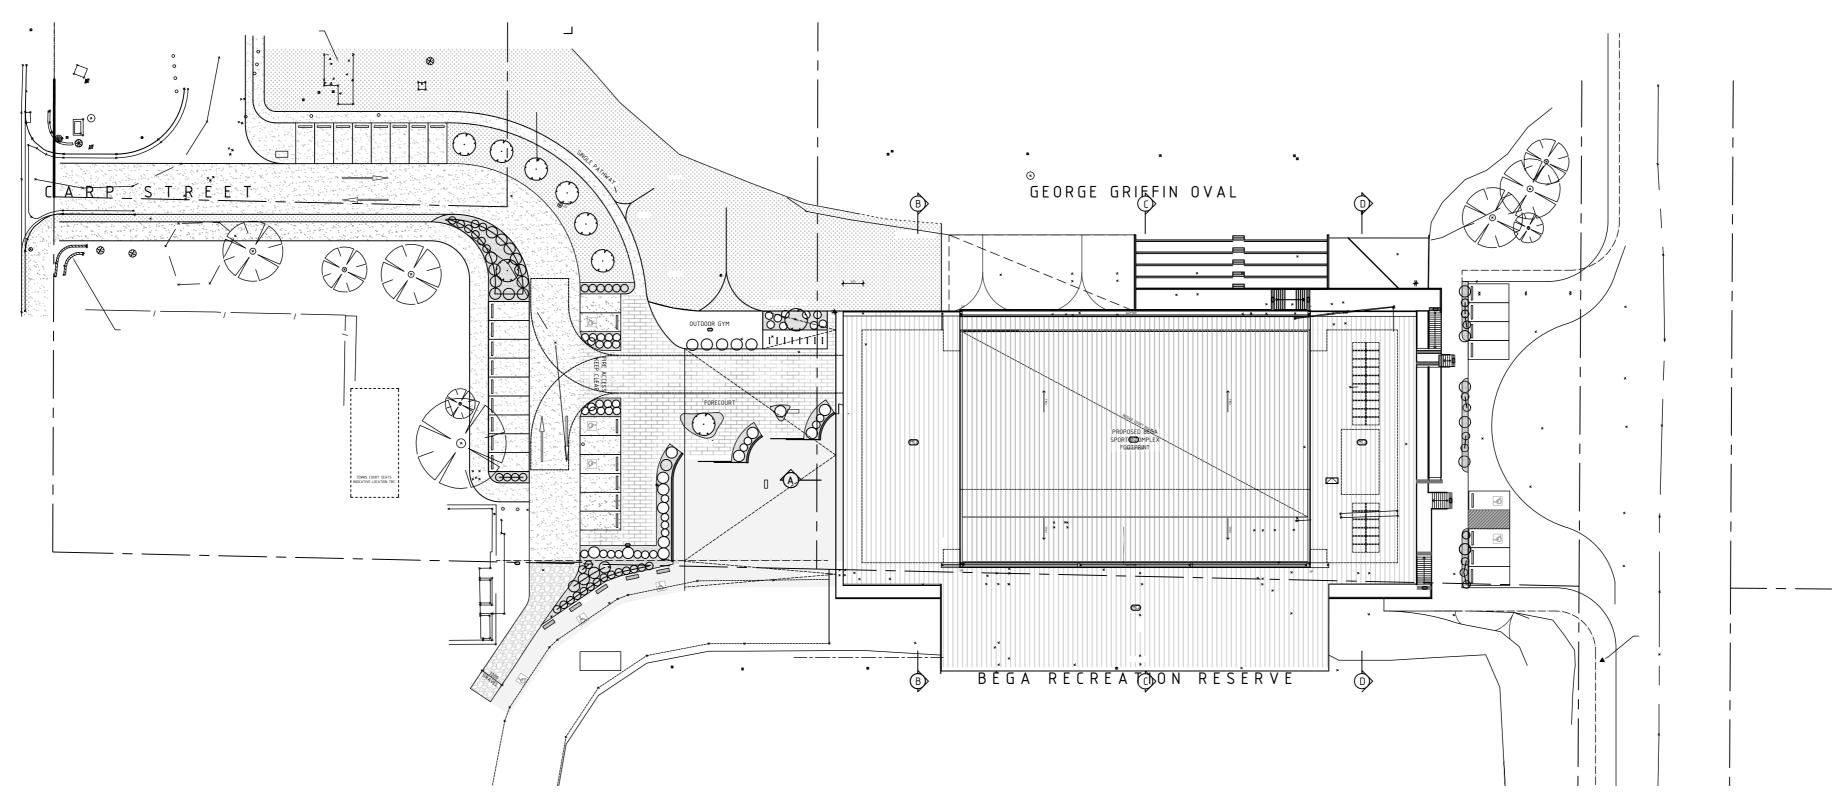

LOCALITY SITE PLAN 1:500 @ A2

LOCALITY PLAN AND SITE ANALYSIS NTS

NORTHEAST FROM BEGA STREET

NORTHWEST FROM BEGA STREET

SOUTHEAST FROM CARP STREET

SOUTHWEST FROM CARP STREET