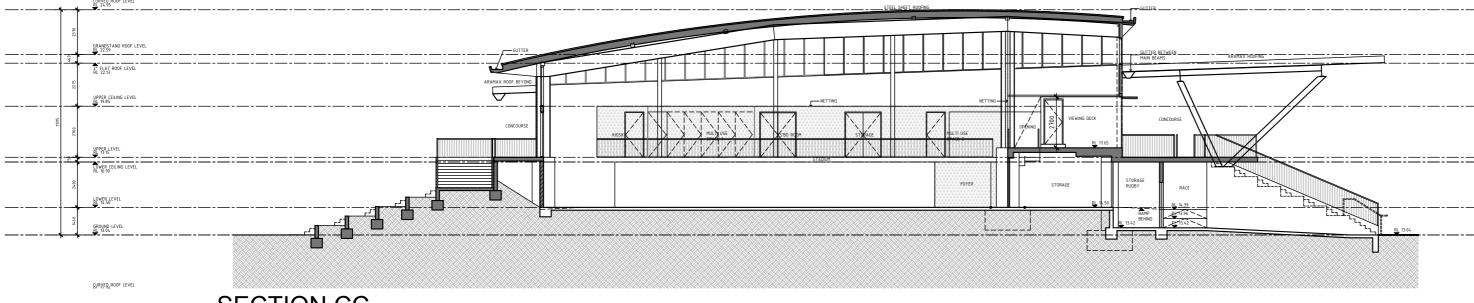

# SECTION AA

## **SECTION BB**

# SECTION CC

## SECTION DD

| REVISION:                                             | BY:                                                                                       |
|-------------------------------------------------------|-------------------------------------------------------------------------------------------|
| D - ALTERED SCHEME ISSUED TO CLIENT, DA & CONSULTANTS | N2SH                                                                                      |
| C - ISSUED FOR DA                                     | N2SH                                                                                      |
| B - ISSUED FOR DA                                     | N2SH                                                                                      |
| A – ISSUED FOR DA                                     | N2SH                                                                                      |
|                                                       | D - ALTERED SCHEME ISSUED TO CLIENT, DA & CONSULTANTS C - ISSUED FOR DA B - ISSUED FOR DA |

This drawing is Copyright and no part of this drawing may be reproduced or used without the express written permission of N2SH Pty. Ltd.

CLIENT: BEGA VALLEY SHIRE COUNCIL

PROJECT: BEGA SPORTS COMPLEX

DRAWING No: REVISION: DA300 D

DRAWING TITLE:

PROPOSED SECTIONS

JOB No: 20092 DRAWN BY: MH/JWO

DATE:

APR 2022

1:200@A2 CHECKED: CP SHEET No:

1 OF 1

Suite 204, Evelyn
92 Maroondah Hwy
Ringwood, 3134
Victoria, Australia
+61 (0)3 9028 7218 | +61 (0) 413 735 655
nic@n2sh.net | www.n2sh.net
N2SH Pty. Ltd. ABN: 20 606 603 196