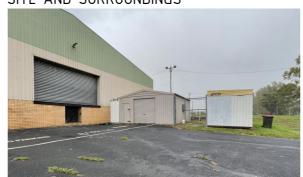

#### SITE AND SURROUNDINGS

TEMPORARY STRUCTURES FROM BEGA STREET

EXISTING GRANDSTAND AND CONCRETE EXISTING TOIL TIERED SEATING FROM BEGA RECREATION CARP STREET RESERVE

EXISTING TOILET BLOCK FROM

REVISION:

EXISTING CARPARK AND PLAYGROUND FROM CARP STREET

| DATE:    | REVISION:                           | BY:  |
|----------|-------------------------------------|------|
| 08.12.22 | G – ISSUED FOR DA                   | N2SH |
| 08.11.22 | F - ISSUED FOR DA/CLIENT/CONSULTANT | N2SH |
| 21.10.22 | E - ISSUED FOR DA                   | N2SH |
| 05.04.22 | D - ISSUED FOR DA                   | N2SH |
| 10.12.21 | C - ISSUED FOR DA                   | N2SH |
| 08.12.21 | C - ISSUED FOR DA                   | N2SH |
| 26.11.21 | B - ISSUED FOR DA                   | N2SH |