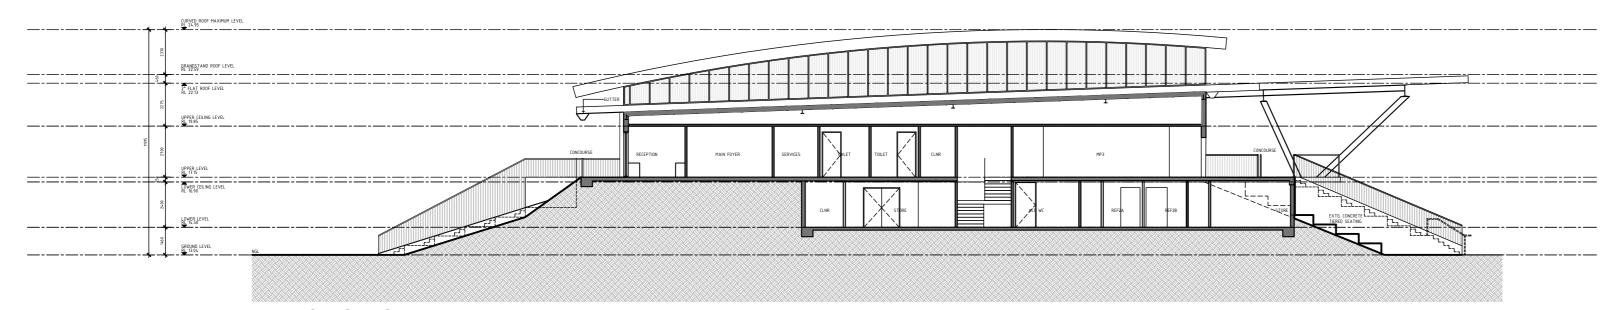

# SECTION AA

## **SECTION BB**

# SECTION CC

## SECTION DD

| REVISION:                                             | BY:                                                                                       |
|-------------------------------------------------------|-------------------------------------------------------------------------------------------|
| D - ALTERED SCHEME ISSUED TO CLIENT, DA & CONSULTANTS | N2SH                                                                                      |
| C - ISSUED FOR DA                                     | N2SH                                                                                      |
| B - ISSUED FOR DA                                     | N2SH                                                                                      |
| A – ISSUED FOR DA                                     | N2SH                                                                                      |
|                                                       | D - ALTERED SCHEME ISSUED TO CLIENT, DA & CONSULTANTS C - ISSUED FOR DA B - ISSUED FOR DA |

This drawing is Copyright and no part of this drawing may be reproduced or used without the express written permission of N2SH Pty. Ltd.

CLIENT: BEGA VALLEY SHIRE COUNCIL

PROJECT: BEGA SPORTS COMPLEX

DRAWING No: REVISION: DA300 D

DRAWING TITLE:

PROPOSED SECTIONS

JOB No: 20092 DRAWN BY: MH/JWO

DATE:

APR 2022

1:200@A2 CHECKED: CP SHEET No:

1 OF 1

Suite 204, Evelyn
92 Maroondah Hwy
Ringwood, 3134
Victoria, Australia
+61 (0)3 9028 7218 | +61 (0) 413 735 655
nic@n2sh.net | www.n2sh.net
N2SH Pty. Ltd. ABN: 20 606 603 196