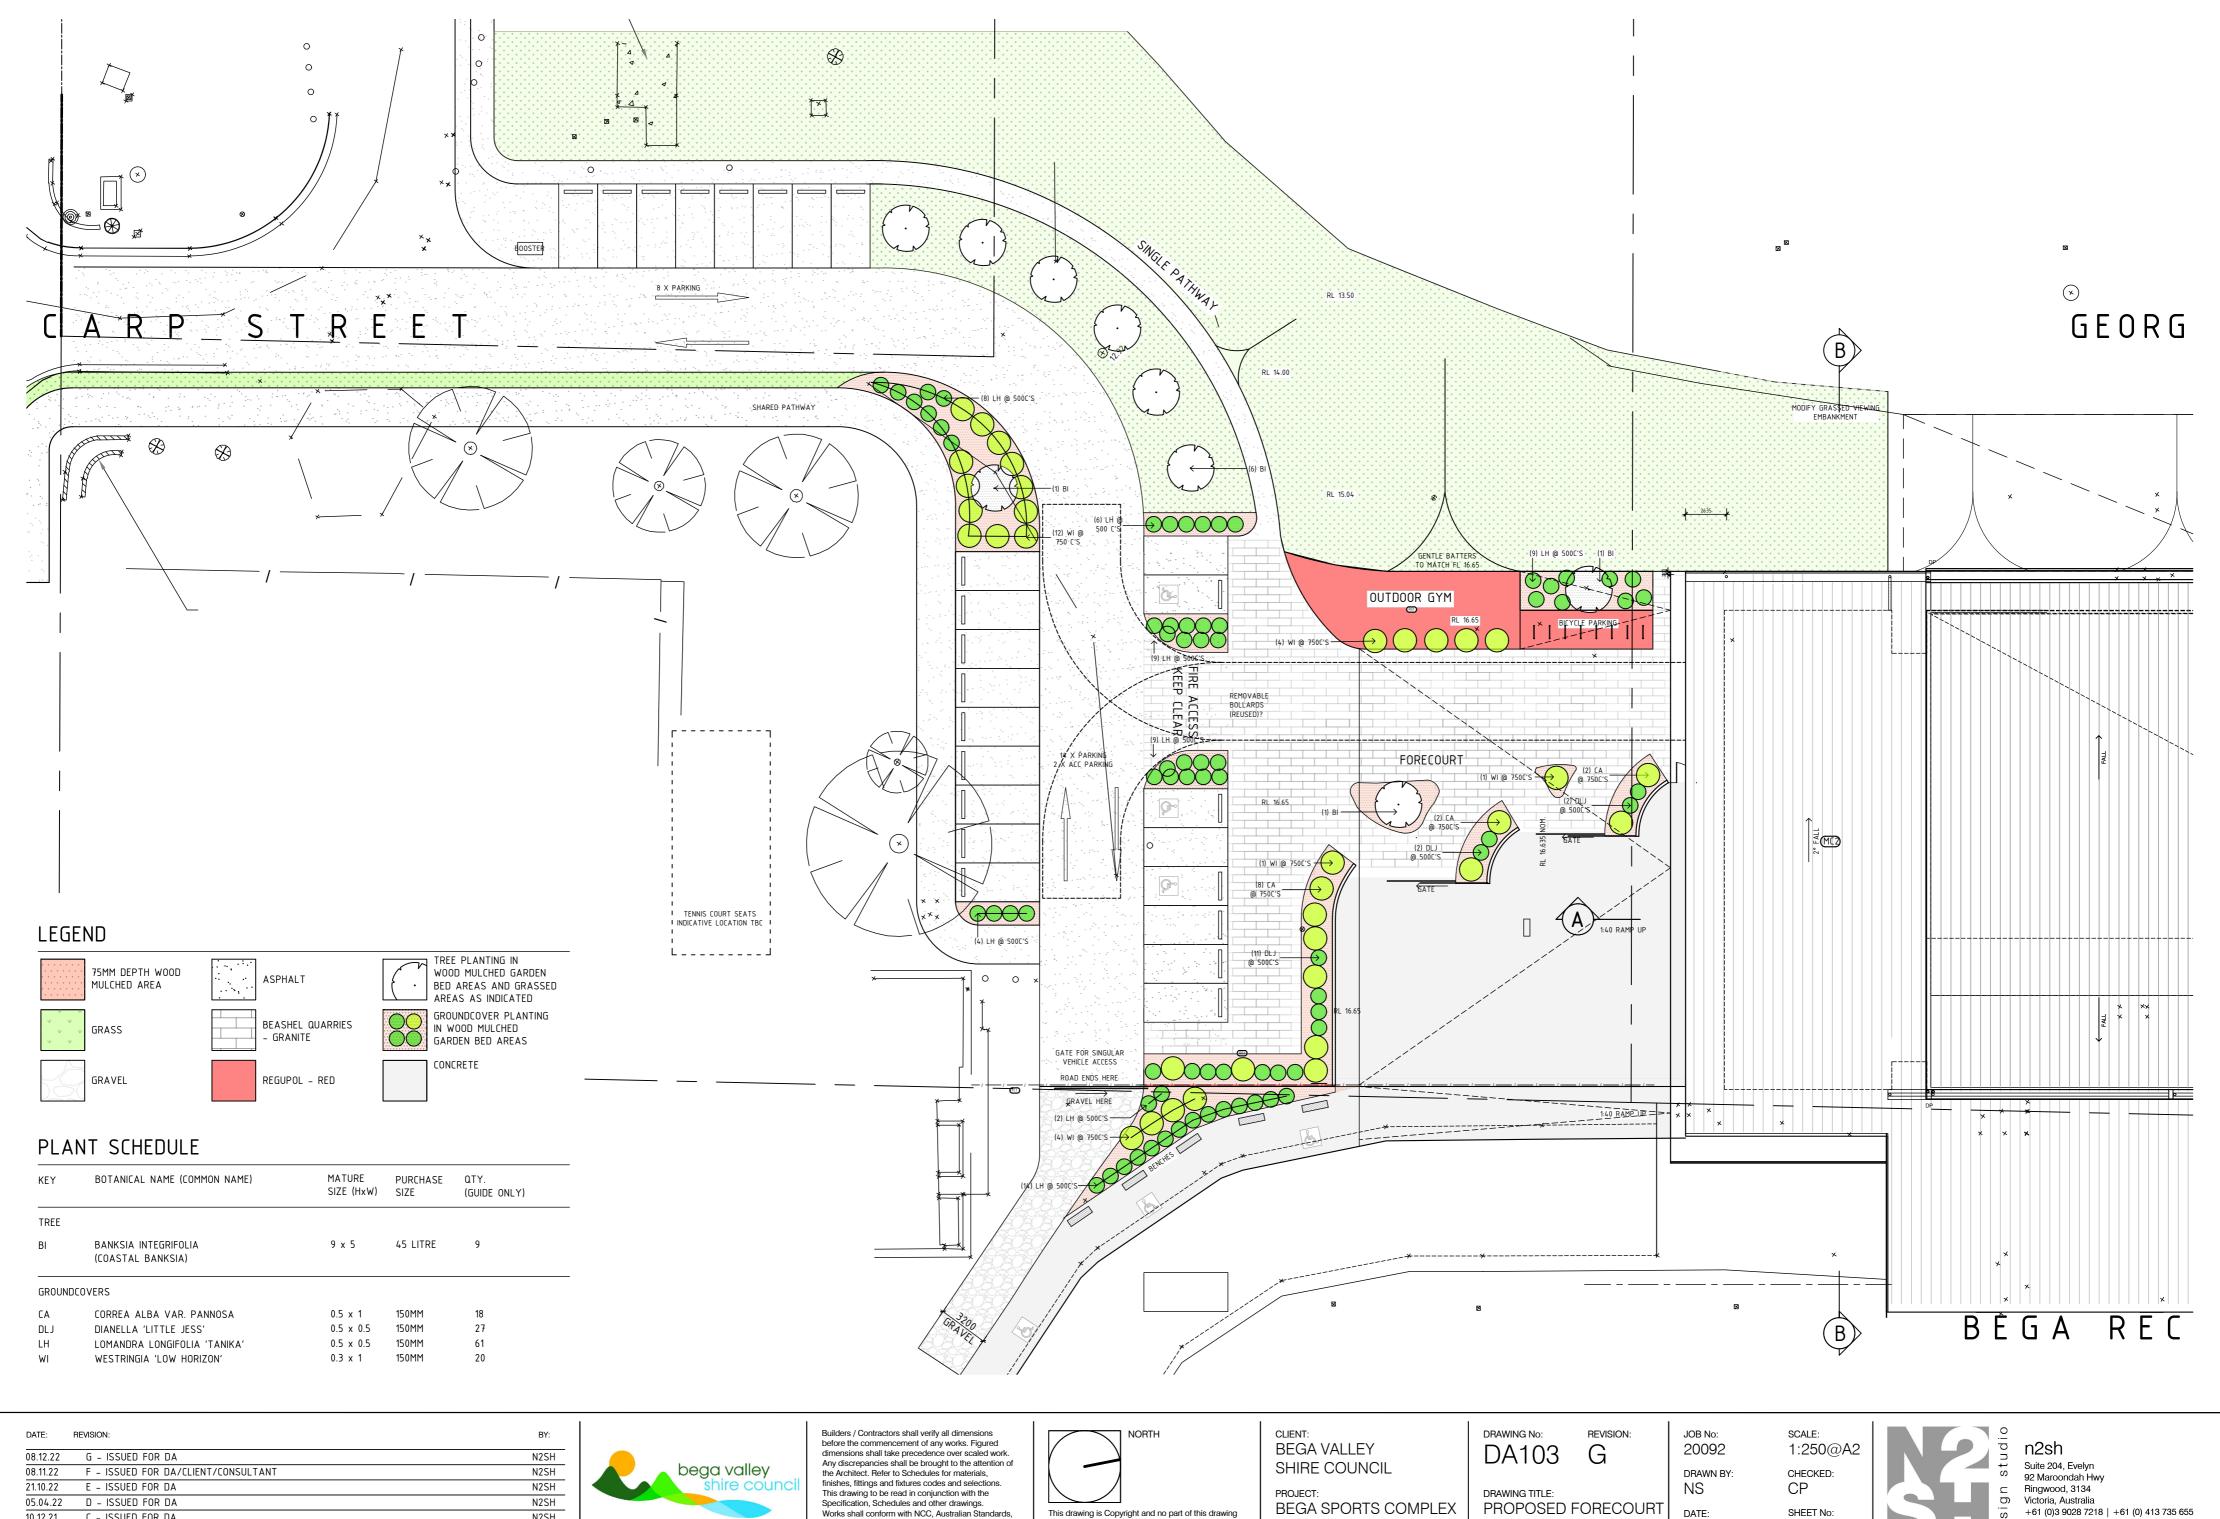

permission of N2SH Pty. Ltd.

**BEGA SPORTS COMPLEX** 

**CARP STREET** DEC 2022

SHEET No:

1 OF 2

nic@n2sh.net | www.n2sh.net N2SH Pty. Ltd. ABN: 20 606 603 196

#### PLANT SCHEDULE

| KEY    | BOTANICAL NAME (COMMON NAME)              | MATURE<br>SIZE (HxW) | PURCHASE<br>SIZE | QTY.<br>(GUIDE ONLY) |
|--------|-------------------------------------------|----------------------|------------------|----------------------|
| TREE   |                                           |                      |                  |                      |
| BI     | BANKSIA INTEGRIFOLIA<br>(COASTAL BANKSIA) | 9 x 5                | 45 LITRE         | 9                    |
| GROUND | COVERS                                    |                      |                  |                      |
| CA     | CORREA ALBA VAR. PANNOSA                  | 0.5 x 1              | 150MM            | 18                   |
| DLJ    | DIANELLA 'LITTLE JESS'                    | 0.5 x 0.5            | 150MM            | 27                   |
| LH     | LOMANDRA LONGIFOLIA 'TANIKA'              | 0.5 x 0.5            | 150MM            | 61                   |
| WI     | WESTRINGIA 'LOW HORIZON'                  | 0.3 x 1              | 150MM            | 20                   |

**BEGA STREET** 

DRAWING TITLE: PROPOSED FORECOURT

JOB No: 1:250@A2 20092 DRAWN BY: CHECKED: MH CP DATE: SHEET No:

2 OF 2

NOV 2022

D n2sh
Suite 204, Evelyn
92 Maroondah Hwy
Ringwood, 3134
D Victoria, Australia
H61 (0)3 9028 7218 | +61 (0) 413 735 655
nic@n2sh.net | www.n2sh.net
N2SH Pty. Ltd. ABN: 20 606 603 196