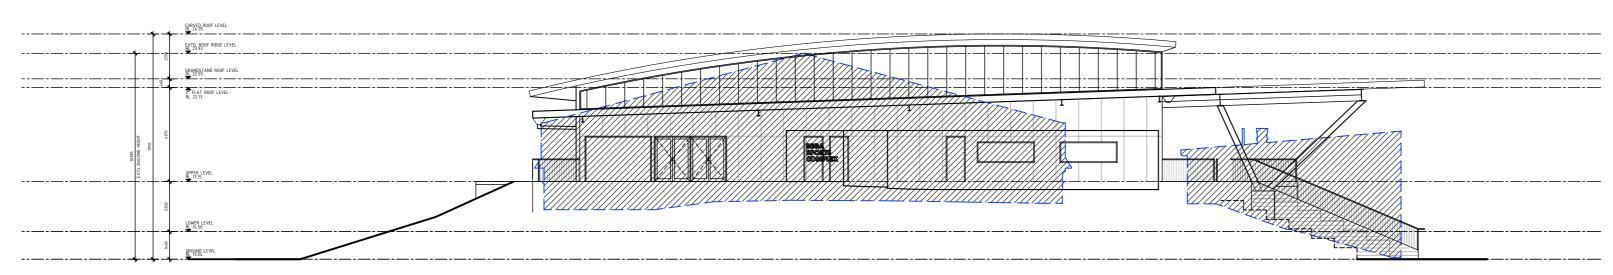

# SECTION AA

## **SECTION BB**

# SECTION CC

## SECTION DD

| REVISION:                                             | BY:                                                                                       |
|-------------------------------------------------------|-------------------------------------------------------------------------------------------|
| D - ALTERED SCHEME ISSUED TO CLIENT, DA & CONSULTANTS | N2SH                                                                                      |
| C - ISSUED FOR DA                                     | N2SH                                                                                      |
| B - ISSUED FOR DA                                     | N2SH                                                                                      |
| A – ISSUED FOR DA                                     | N2SH                                                                                      |
|                                                       | D - ALTERED SCHEME ISSUED TO CLIENT, DA & CONSULTANTS C - ISSUED FOR DA B - ISSUED FOR DA |

This drawing is Copyright and no part of this drawing may be reproduced or used without the express written permission of N2SH Pty. Ltd.

CLIENT: BEGA VALLEY SHIRE COUNCIL

PROJECT: BEGA SPORTS COMPLEX

DRAWING No: REVISION: DA300 D

DRAWING TITLE:

PROPOSED SECTIONS

JOB No: 20092 DRAWN BY: MH/JWO

DATE:

APR 2022

1:200@A2 CHECKED: CP SHEET No:

1 OF 1

Suite 204, Evelyn
92 Maroondah Hwy
Ringwood, 3134
Victoria, Australia
+61 (0)3 9028 7218 | +61 (0) 413 735 655
nic@n2sh.net | www.n2sh.net
N2SH Pty. Ltd. ABN: 20 606 603 196