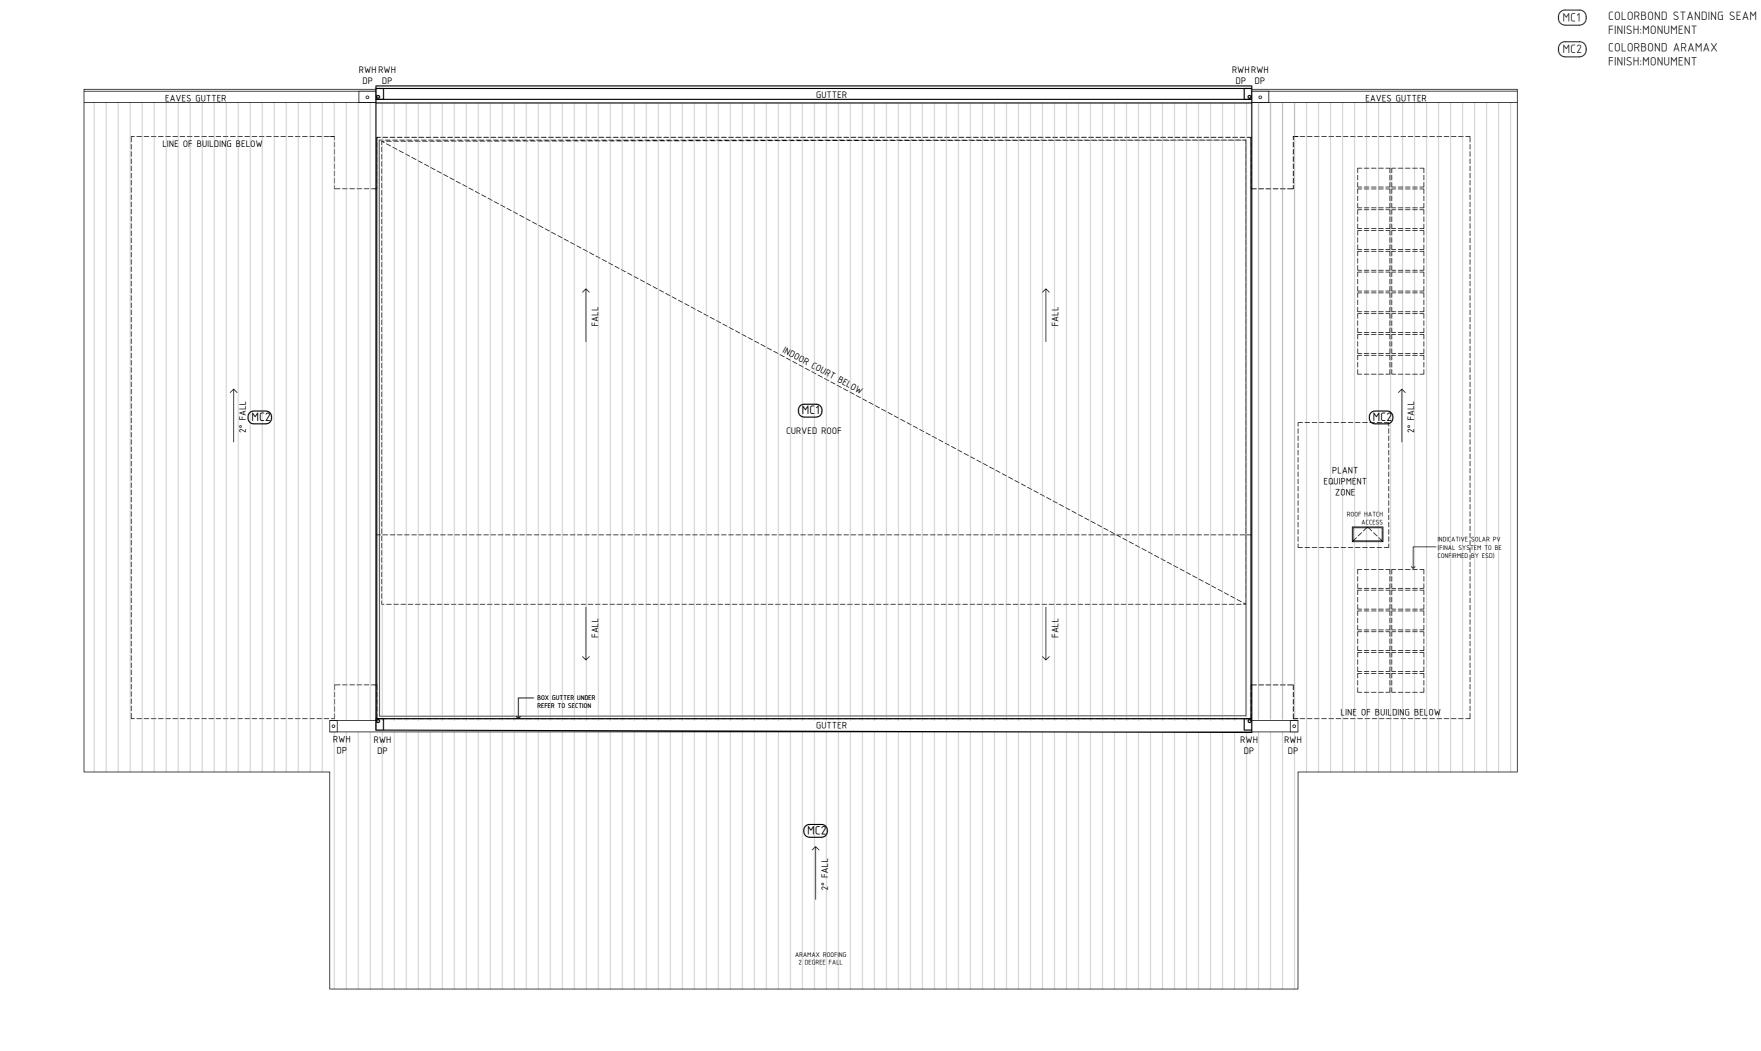

This drawing is Copyright and no part of this drawing may be reproduced or used without the express written permission of N2SH Pty. Ltd.

CLIENT: BEGA VALLEY SHIRE COUNCIL PROJECT:

DA102 DRAWING TITLE: PROPOSED ROOF PLAN BEGA SPORTS COMPLEX

DRAWING No:

REVISION:

JOB No: 20092 DRAWN BY: CHECKED: MH/JWO CP

1 OF 1

DATE:

APR 2022

SCALE: 1:200 @ A2 SHEET No:

LEGEND

DP DOWNPIPE

RWH RAIN WATER HEAD

FINISH:MONUMENT

FINISH:MONUMENT

NOTE: THIS DRAWING TO BE READ IN

CONJUNCTION WITH ENGINEERING DOCUMENTATION.

Suite 204, Evelyn
92 Maroondah Hwy
Ringwood, 3134
Victoria, Australia
+61 (0)3 9028 7218 | +61 (0) 413 735 655
nic@n2sh.net | www.n2sh.net
N2SH Pty. Ltd. ABN: 20 606 603 196