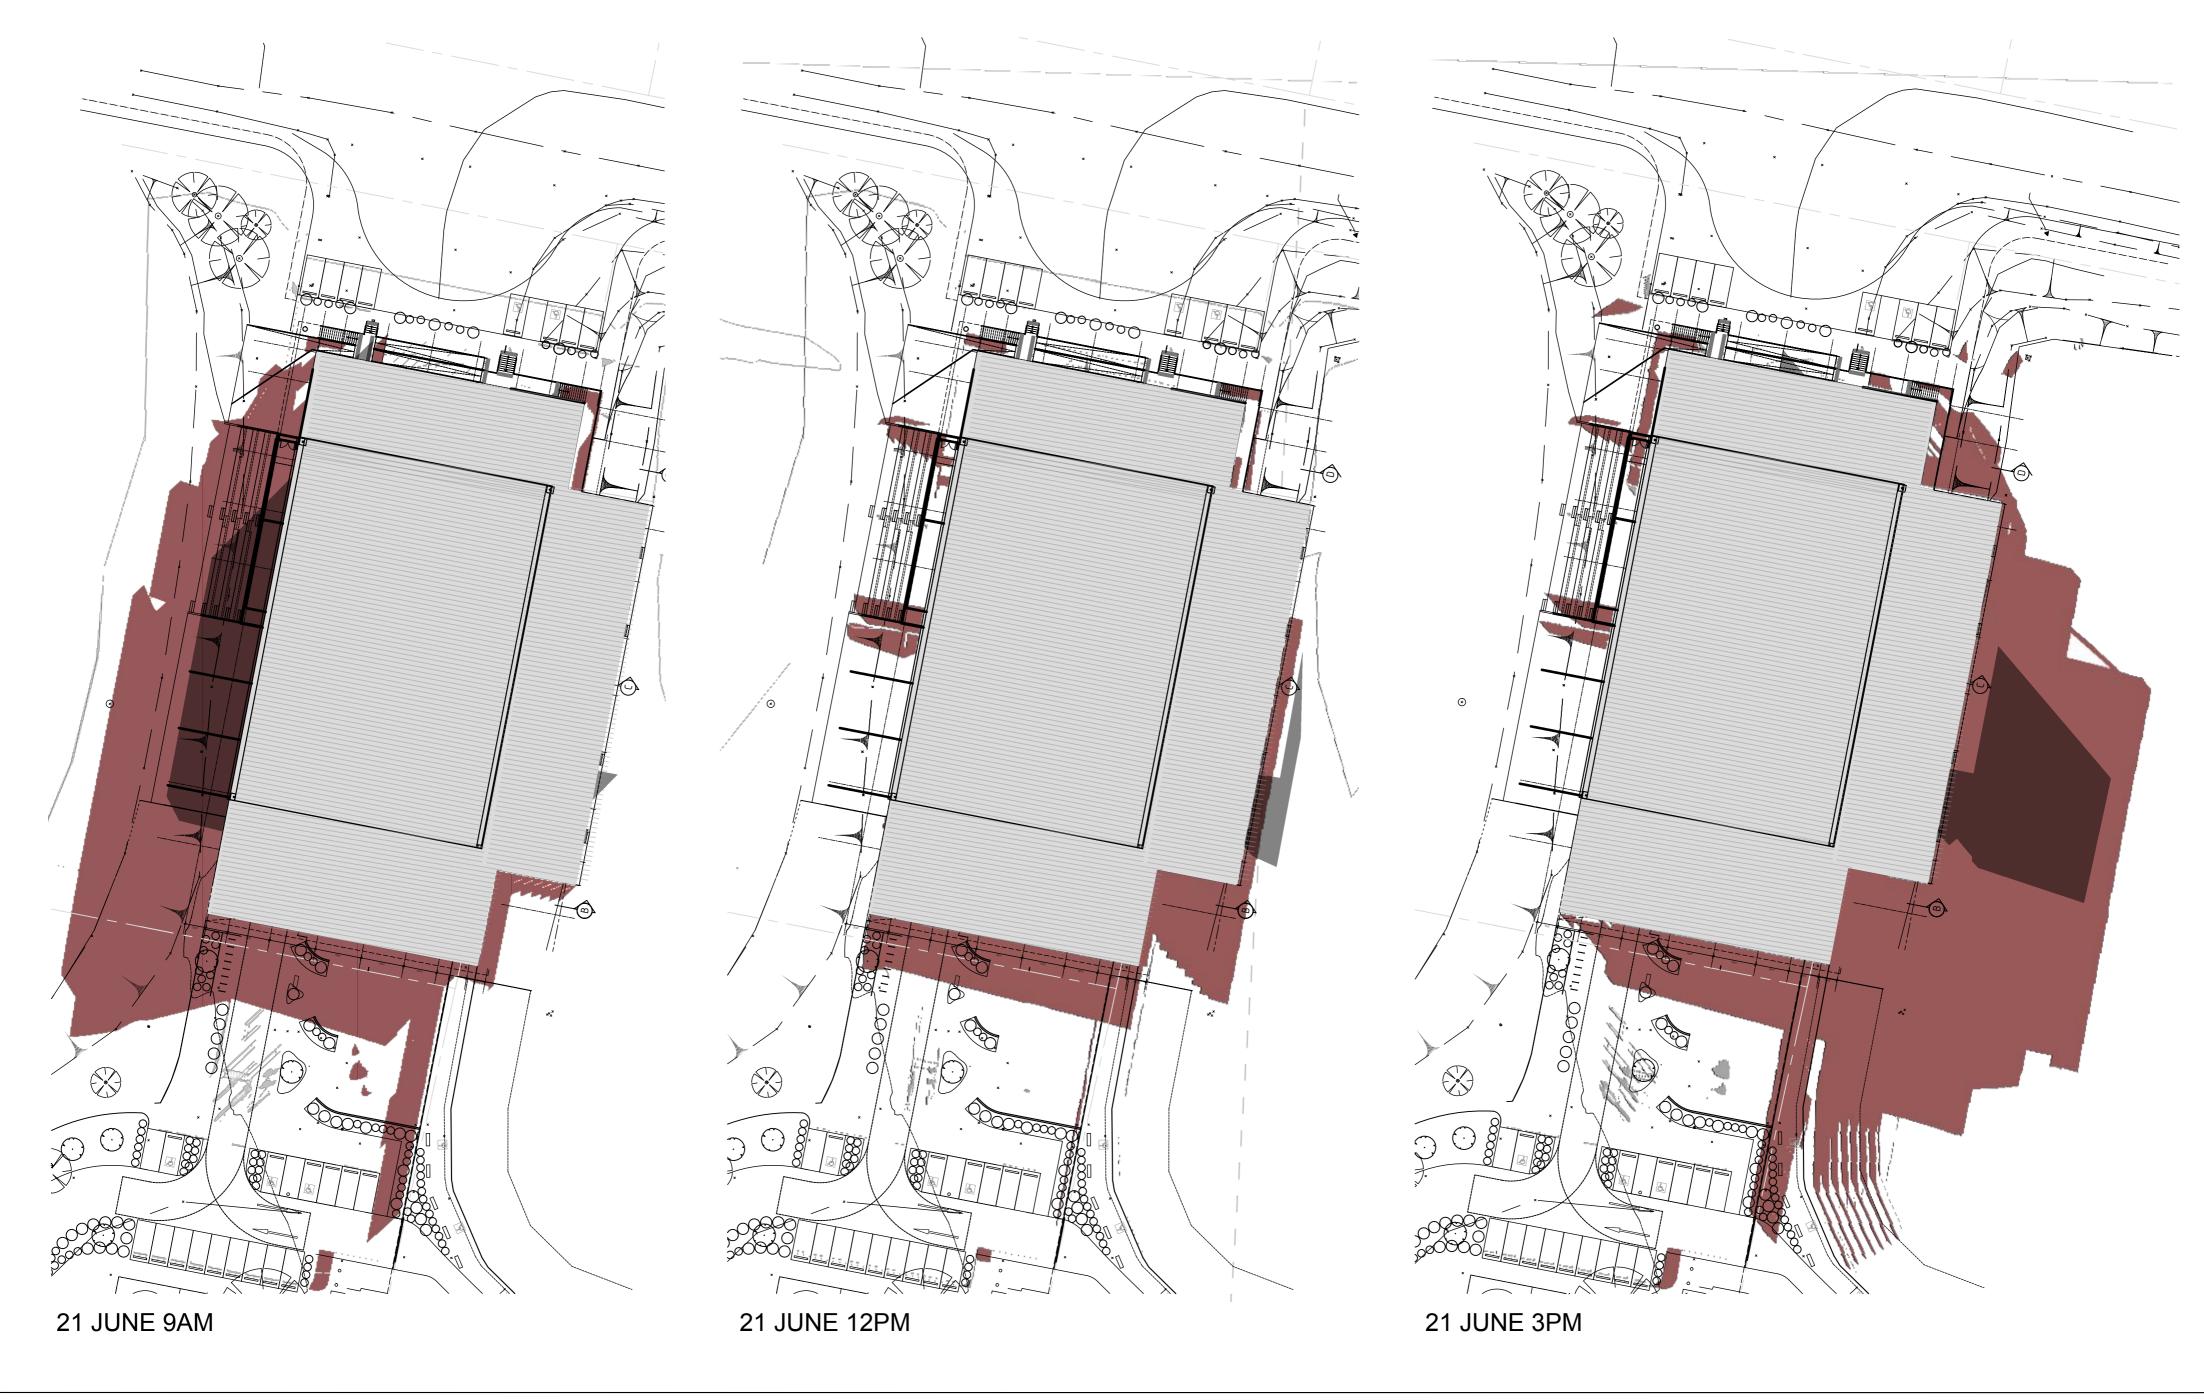

DA300 PROPOSED SECTIONS

DA400 SHADOW DIAGRAMS

BEGA STREET

GEORGE GRIFFIN OVAL

1 OF 1

BEGA RECREATION RESERVE

| DATE:    | REVISION:                           | BY:  |
|----------|-------------------------------------|------|
| 08.12.22 | G – ISSUED FOR DA                   | N2SH |
| 08.11.22 | F - ISSUED FOR DA/CLIENT/CONSULTANT | N2SH |
| 05.04.22 | E - ISSUED FOR DA                   | N2SH |
| 10.12.21 | D - ISSUED FOR DA                   | N2SH |
| 08.12.21 | C - ISSUED FOR DA                   | N2SH |
| 26.11.21 | B – ISSUED FOR DA                   | N2SH |
| 04.11.21 | A - ISSUED FOR DA                   | N2SH |

CLIENT: BEGA VALLEY SHIRE COUNCIL

PROJECT: BEGA SPORTS COMPLEX

DRAWING No: REVISION: Ε DA400

DRAWING TITLE:
SHADOW DIAGRAMS

JOB No: 20092 CHECKED: DRAWN BY: NS

> SHEET No: 1 OF 1

DATE: NOV 2022

SCALE: 1:500 @ A2