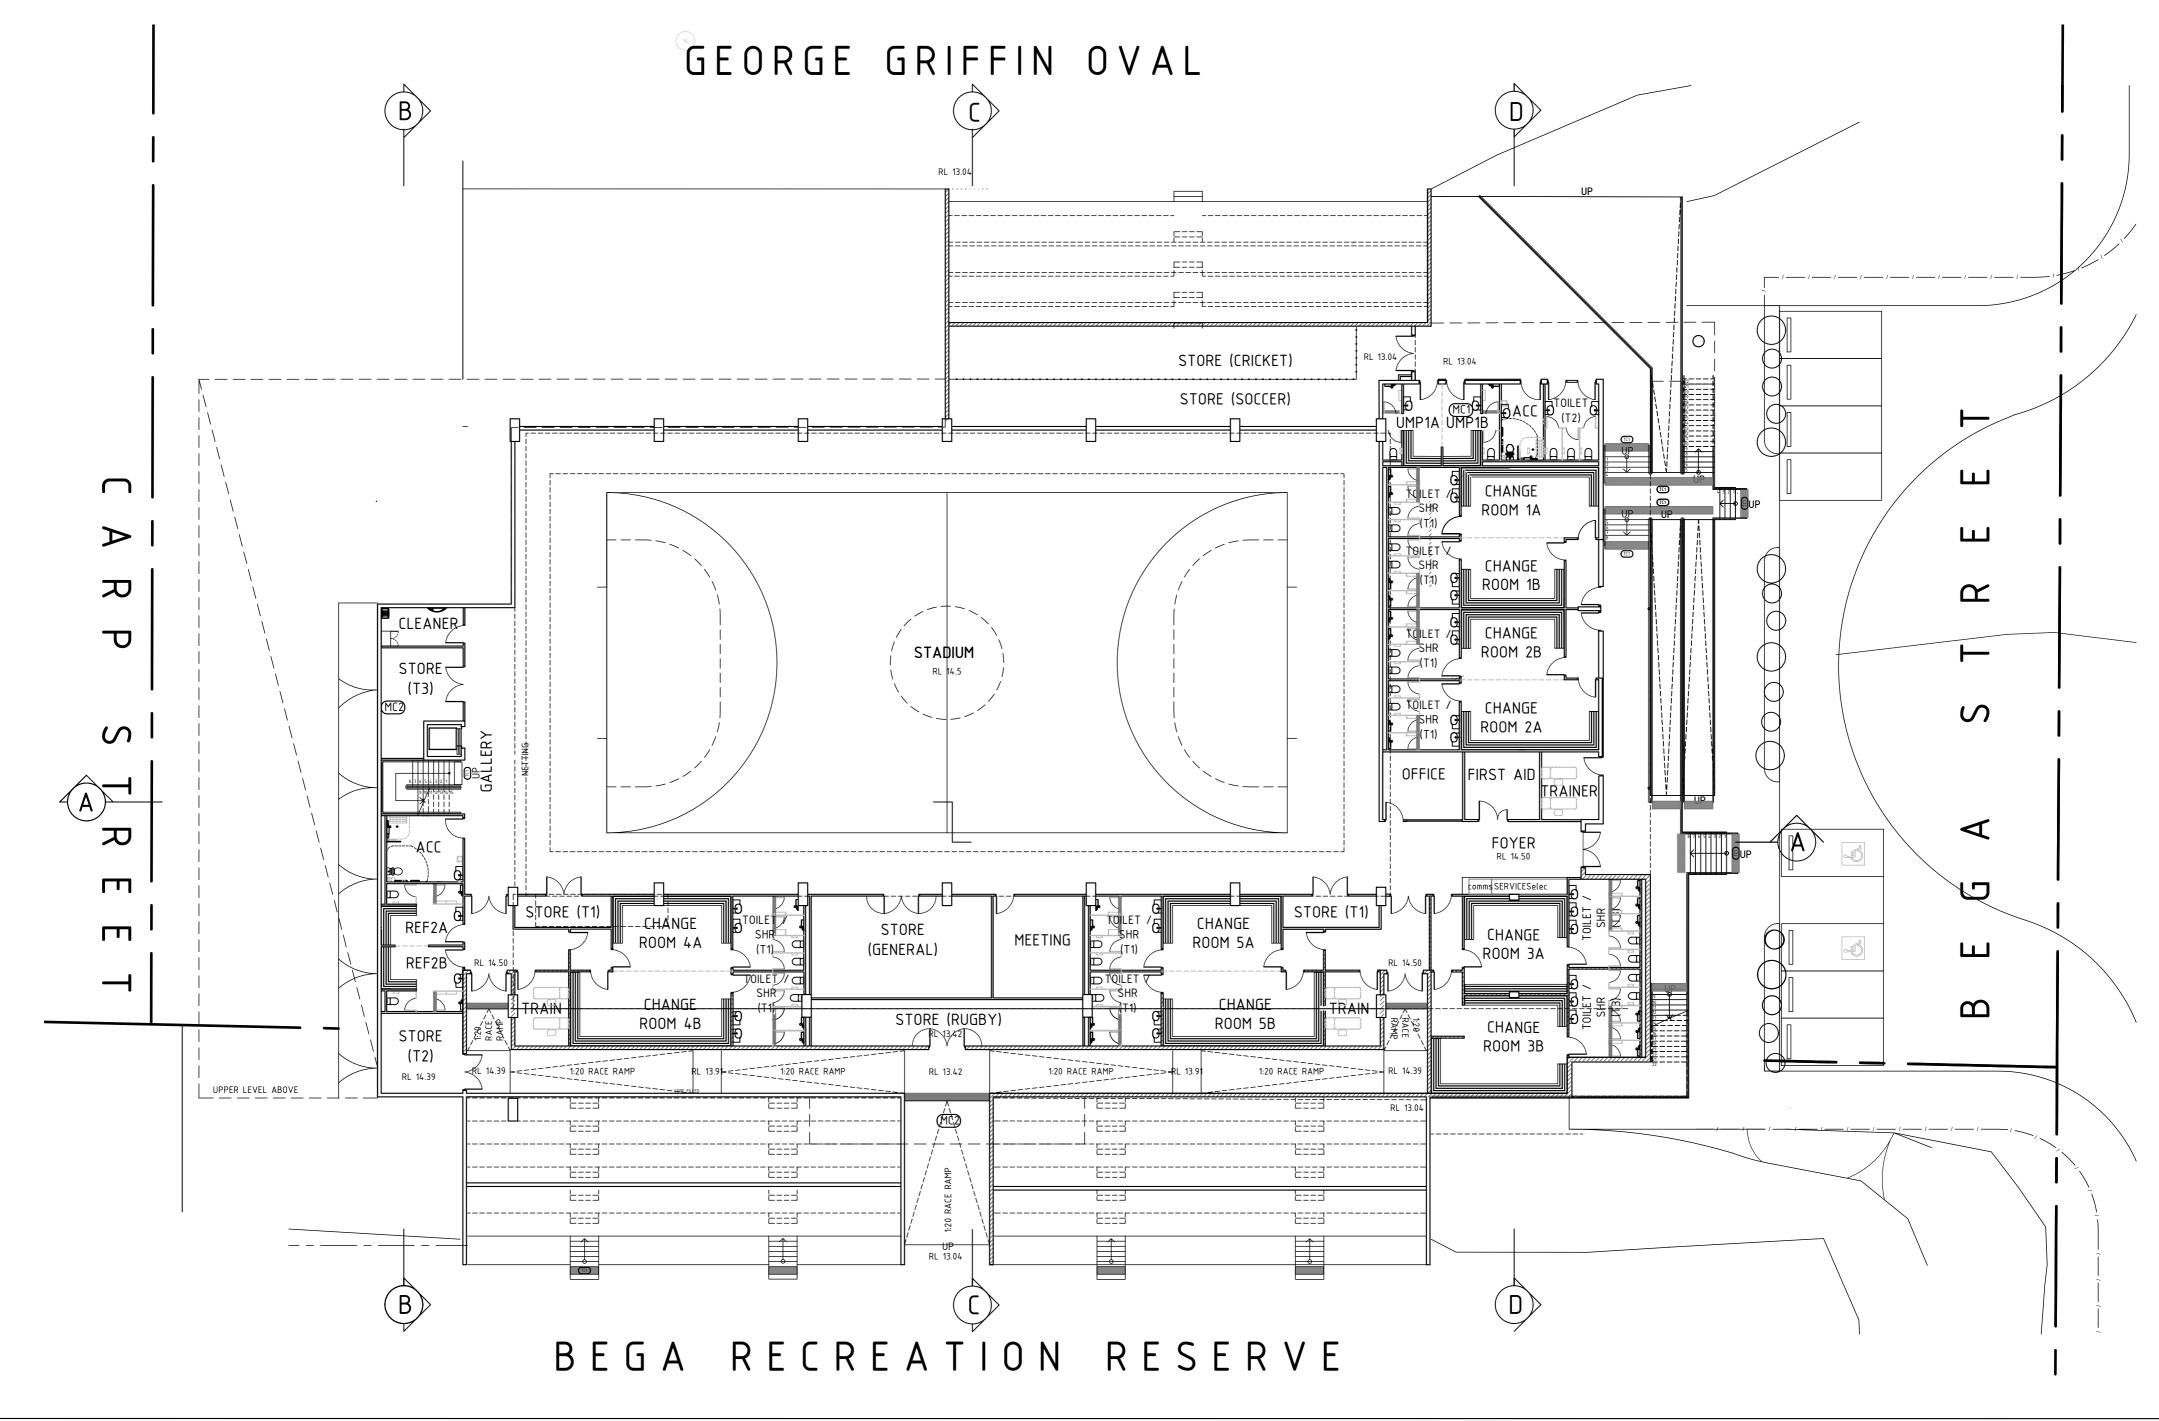

permission of N2SH Pty. Ltd.

This drawing is Copyright and no part of this drawing may be reproduced or used without the express written BEGA VALLEY SHIRE COUNCIL

**BEGA SPORTS COMPLEX** 

DRAWING No: REVISION: DA101 DRAWING TITLE:

LOWER FLOOR PLAN

PROPOSED

20092 DRAWN BY: MH

APR 2022

1:200 @ A2 CHECKED: CP SHEET No:

2 OF 2

Suite 204, Evelyn 92 Maroondah Hwy C Ringwood, 3107
Victoria, Australia
+61 (0)3 9028 7218 | +61 (0) 413 735 655 N2SH Pty. Ltd. ABN: 20 606 603 196