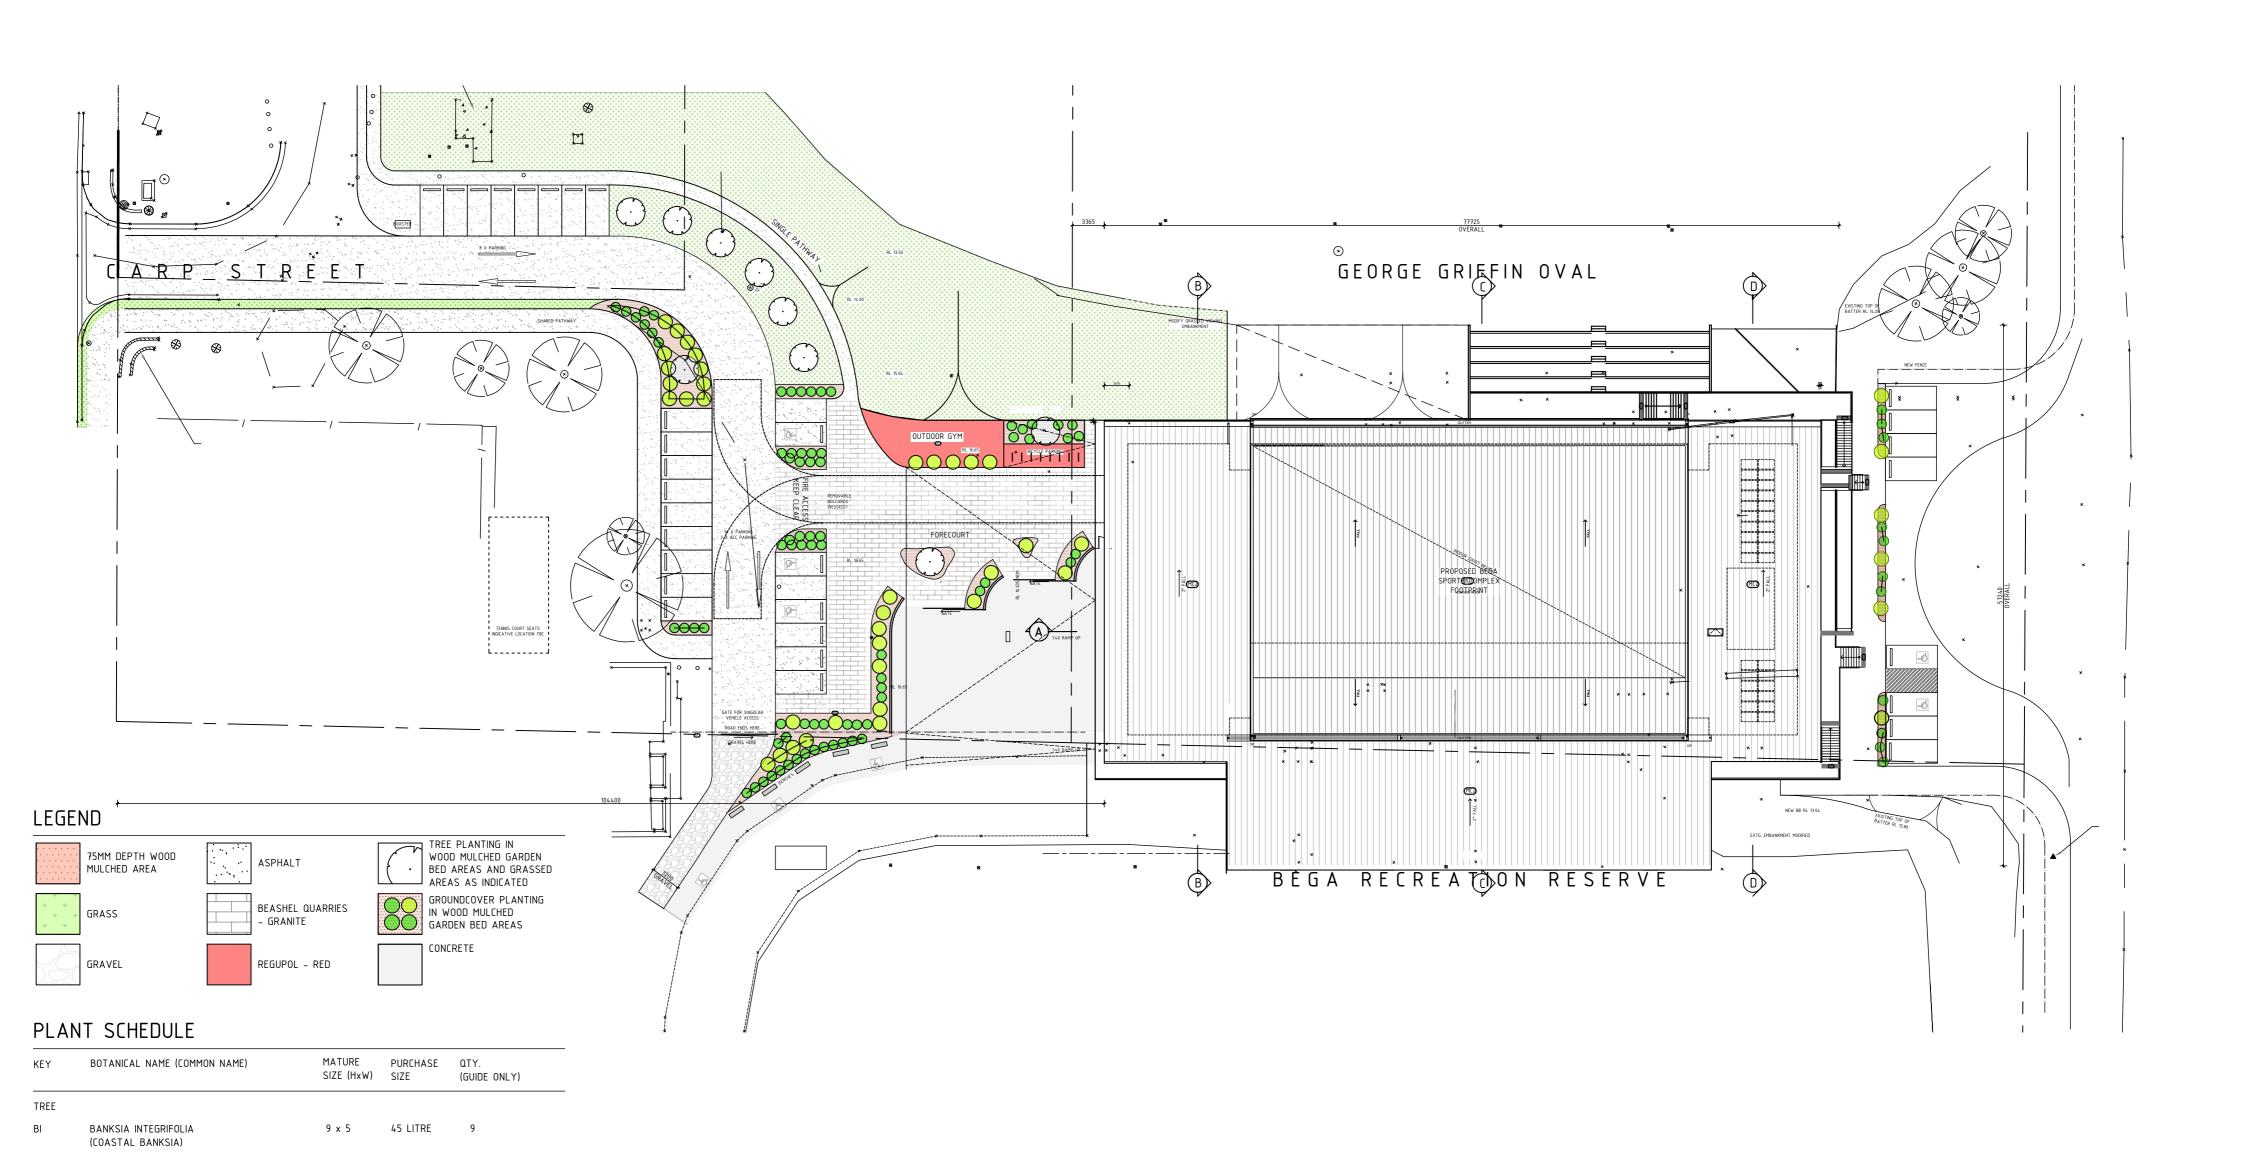

This drawing is Copyright and no part of this drawing may be reproduced or used without the express written permission of N2SH Pty. Ltd.

CLIENT: BEGA VALLEY SHIRE COUNCIL

PROJECT:
BEGA SPORTS COMPLEX

DA002 F

DRAWING TITLE:
PROPOSED SITE PLAN

JOB No: SCALE: 20092 1:400@A2

DRAWN BY: CHECKED: CP

DATE: SHEET No:

1 OF 1

DEC 2022

D n2sh
Suite 204, Evelyn
92 Maroondah Hwy
Ringwood, 3134
D Victoria, Australia
√ +61 (0)3 9028 7218 | +61 (0) 413 735 655
⊕ nic@n2sh.net | www.n2sh.net
C N2SH Pty. Ltd. ABN: 20 606 603 196

### LEGEND

#### PLANT SCHEDULE

| KEY    | BOTANICAL NAME (COMMON NAME)              | MATURE<br>SIZE (HxW) | PURCHASE<br>SIZE | QTY.<br>(GUIDE ONLY) |
|--------|-------------------------------------------|----------------------|------------------|----------------------|
| TREE   |                                           |                      |                  |                      |
| BI     | BANKSIA INTEGRIFOLIA<br>(COASTAL BANKSIA) | 9 x 5                | 45 LITRE         | 9                    |
| GROUND | COVERS                                    |                      |                  |                      |
| CA     | CORREA ALBA VAR. PANNOSA                  | 0.5 x 1              | 150MM            | 18                   |
| DLJ    | DIANELLA 'LITTLE JESS'                    | 0.5 x 0.5            | 150MM            | 27                   |
| LH     | LOMANDRA LONGIFOLIA 'TANIKA'              | 0.5 x 0.5            | 150MM            | 61                   |
| WI     | WESTRINGIA 'LOW HORIZON'                  | 0.3 x 1              | 150MM            | 20                   |