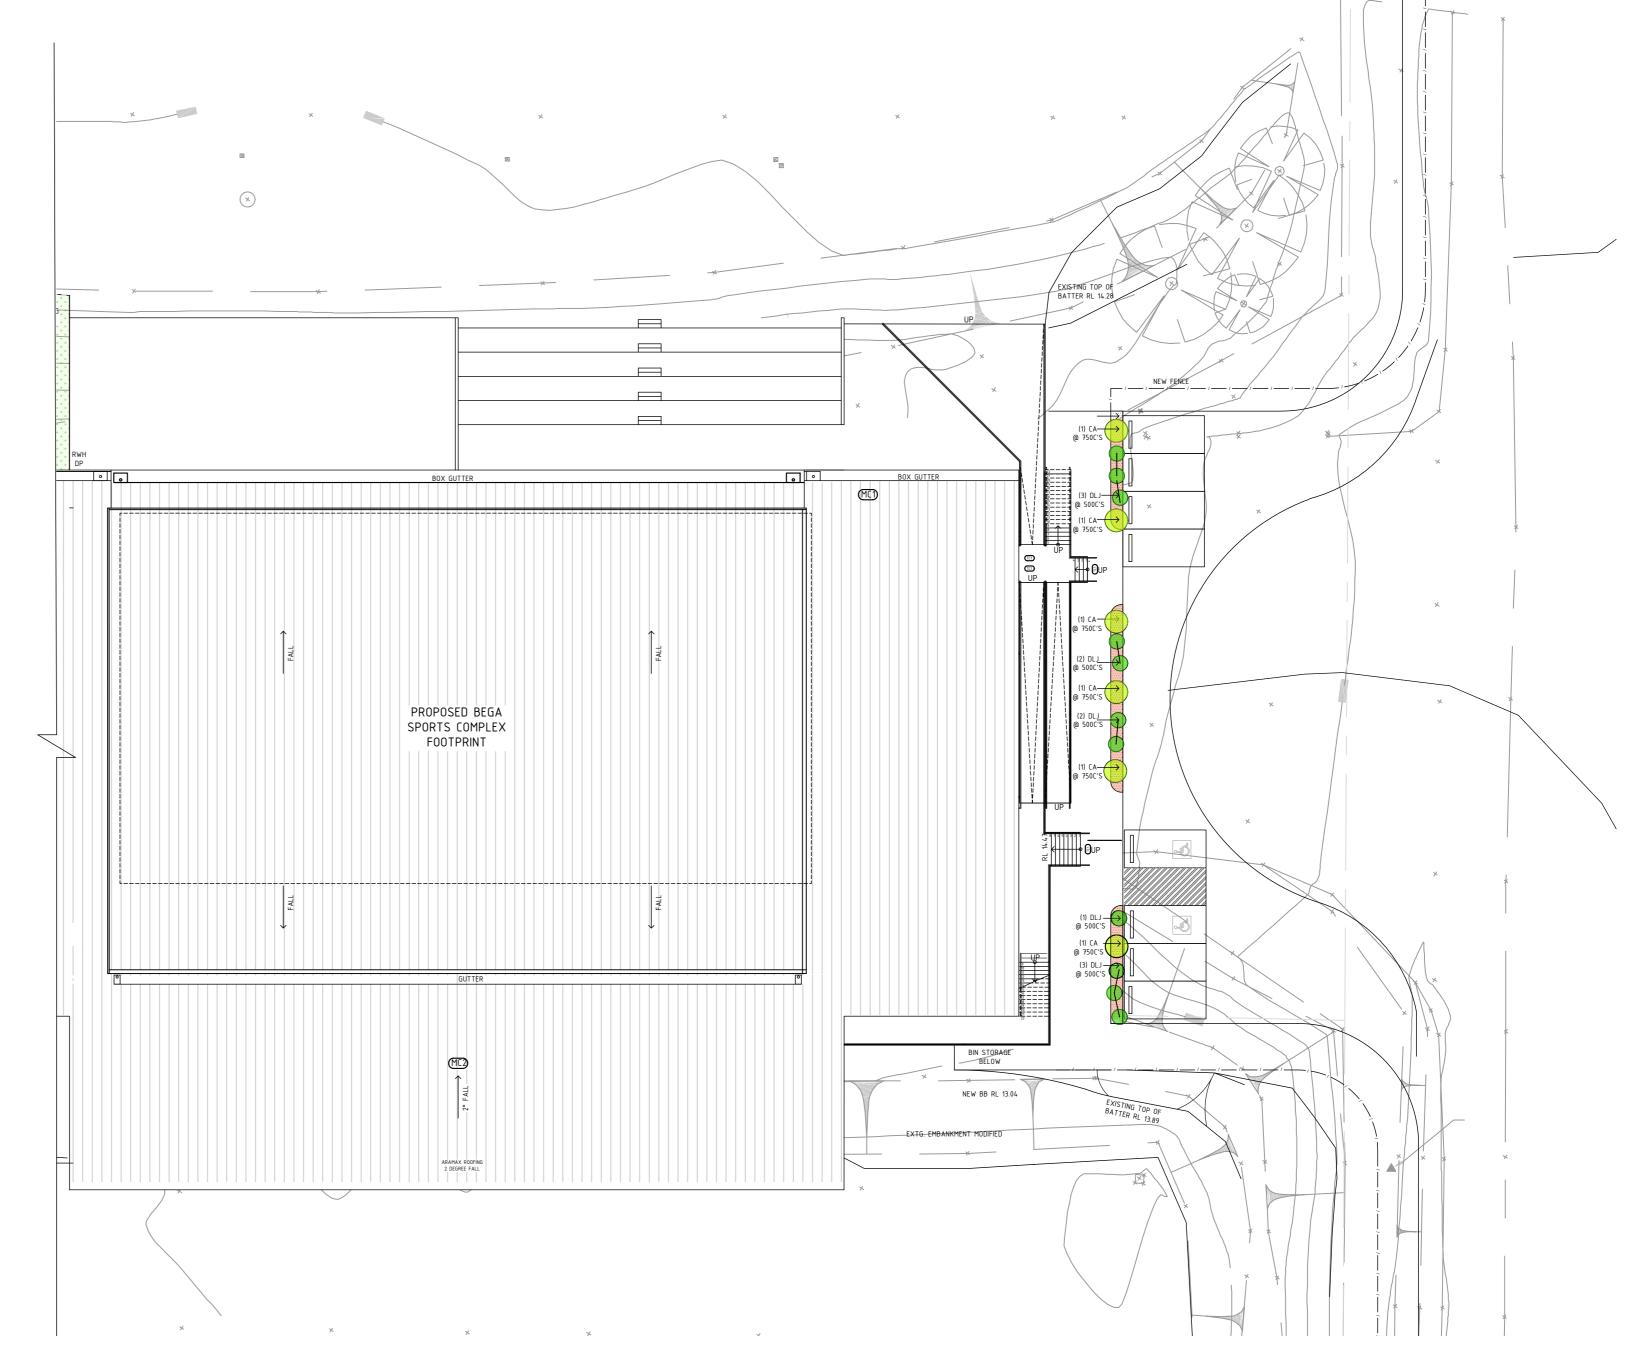

This drawing is Copyright and no part of this drawing may be reproduced or used without the express written permission of N2SH Pty. Ltd.

CLIENT: BEGA VALLEY SHIRE COUNCIL PROJECT:

DA102 DRAWING TITLE: PROPOSED ROOF PLAN BEGA SPORTS COMPLEX

DRAWING No:

REVISION:

JOB No: 20092 DRAWN BY: CHECKED: MH/JWO CP

1 OF 1

DATE:

APR 2022

SCALE: 1:200 @ A2 SHEET No:

LEGEND

DP DOWNPIPE

RWH RAIN WATER HEAD

FINISH:MONUMENT

FINISH:MONUMENT

NOTE: THIS DRAWING TO BE READ IN

CONJUNCTION WITH ENGINEERING DOCUMENTATION.

Suite 204, Evelyn
92 Maroondah Hwy
Ringwood, 3134
Victoria, Australia
+61 (0)3 9028 7218 | +61 (0) 413 735 655
nic@n2sh.net | www.n2sh.net
N2SH Pty. Ltd. ABN: 20 606 603 196