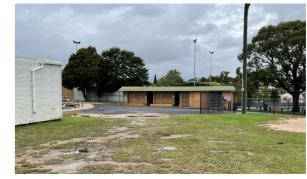

#### SITE AND SURROUNDINGS

TEMPORARY STRUCTURES FROM BEGA STREET

EXISTING GRANDSTAND AND CONCRETE EXISTING TOIL TIERED SEATING FROM BEGA RECREATION CARP STREET RESERVE

EXISTING TOILET BLOCK FROM

REVISION: